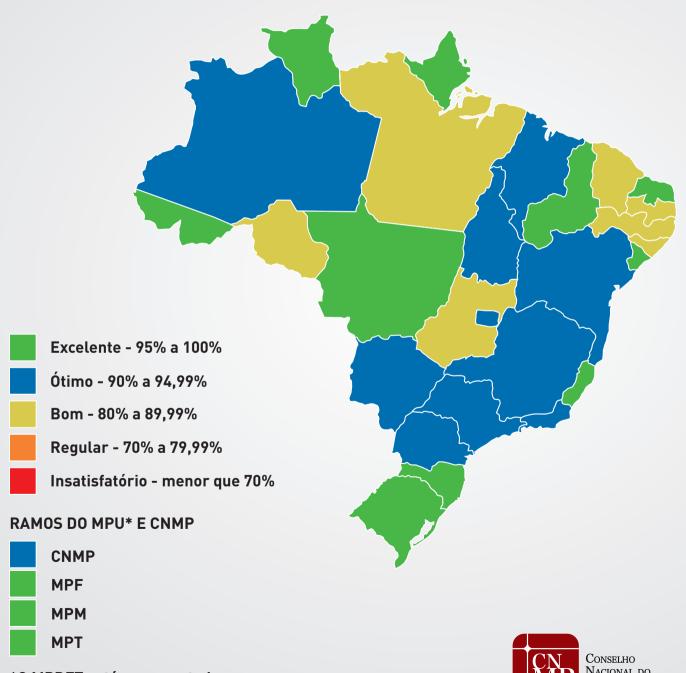

## RANKING DA TRANSPARÊNCIA

4º trimestre de 2016

MINISTÉRIO PÚBLICO

<sup>\*</sup>O MPDFT está representado no mapa