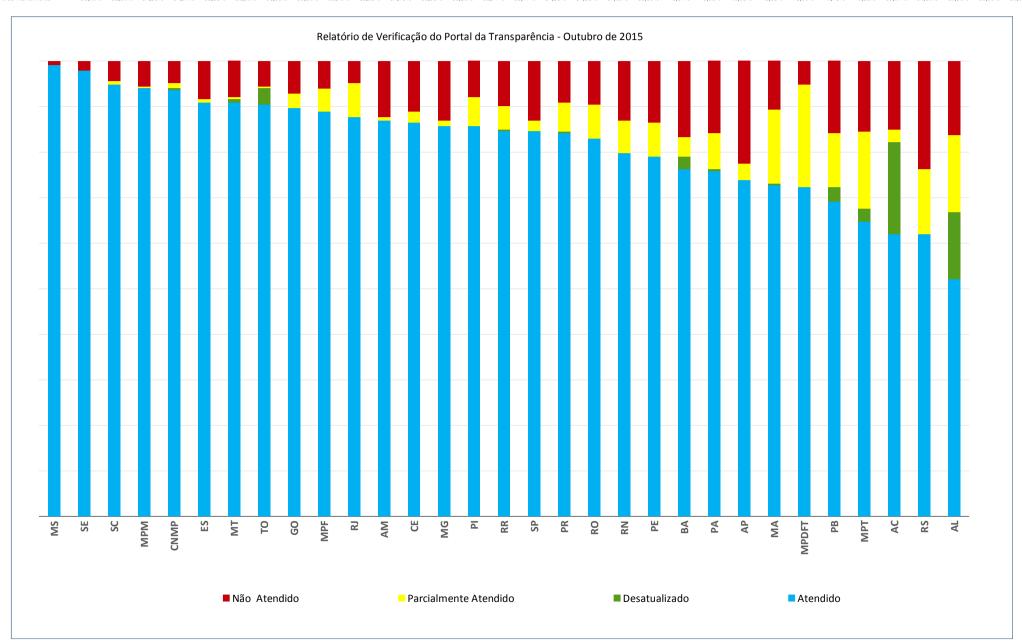

| RANKIN          | IG OUTUBRO | 2015       |
|-----------------|------------|------------|
| COLOCAÇÃO       | UNIDADE    | % Atendido |
| 1 <sup>a</sup>  | MS         | 99,21%     |
| 2 <sup>a</sup>  | SE         | 98,02%     |
| 3 <sup>a</sup>  | SC         | 94,86%     |
| 4 <sup>a</sup>  | MPM        | 94,07%     |
| 5 <sup>a</sup>  | CNMP       | 93,68%     |
| 6 <sup>a</sup>  | ES         | 90,91%     |
| 7 <sup>a</sup>  | MT         | 90,91%     |
| 8 <sup>a</sup>  | TO         | 90,51%     |
| 9 <sup>a</sup>  | GO         | 89,72%     |
| 10 <sup>a</sup> | MPF        | 88,93%     |
| 11 <sup>a</sup> | RJ         | 87,75%     |
| 12 <sup>a</sup> | AM         | 86,96%     |
| 13 <sup>a</sup> | CE         | 86,56%     |
| 14 <sup>a</sup> | MG         | 85,77%     |
| 15 <sup>a</sup> | PI         | 85,77%     |
| 16 <sup>a</sup> | RR         | 84,58%     |
| 17 <sup>a</sup> | SP         | 84,58%     |
| 18 <sup>a</sup> | PR         | 84,19%     |
| 19 <sup>a</sup> | RO         | 83,00%     |
| 20 <sup>a</sup> | RN         | 79,84%     |
| 21 <sup>a</sup> | PE         | 79,05%     |
| 22 <sup>a</sup> | BA         | 76,28%     |
| 23 <sup>a</sup> | PA         | 75,89%     |
| 24 <sup>a</sup> | AP         | 73,91%     |
| 25 <sup>a</sup> | MA         | 72,73%     |
| 26 <sup>a</sup> | MPDFT      | 72,33%     |
| 27 <sup>a</sup> | PB         | 69,17%     |
| 28 <sup>a</sup> | MPT        | 64,82%     |
| 29 <sup>a</sup> | AC         | 62,06%     |
| 30 <sup>a</sup> | RS         | 62,06%     |
| 31 <sup>a</sup> | AL         | 52,17%     |