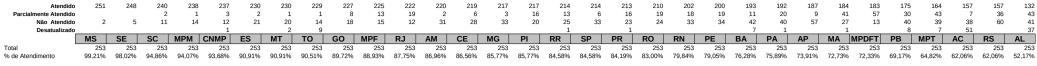

| RANKIN          | IG OUTUBRO | 2015       |
|-----------------|------------|------------|
| COLOCAÇÃO       | UNIDADE    | % Atendido |
| 1 <sup>a</sup>  | MS         | 99,21%     |
| 2 <sup>a</sup>  | SE         | 98,02%     |
| 3 <sup>a</sup>  | SC         | 94,86%     |
| 4 <sup>a</sup>  | MPM        | 94,07%     |
| 5 <sup>a</sup>  | CNMP       | 93,68%     |
| 6 <sup>a</sup>  | ES         | 90,91%     |
| 7 <sup>a</sup>  | MT         | 90,91%     |
| 8 <sup>a</sup>  | TO         | 90,51%     |
| 9 <sup>a</sup>  | GO         | 89,72%     |
| 10 <sup>a</sup> | MPF        | 88,93%     |
| 11 <sup>a</sup> | RJ         | 87,75%     |
| 12 <sup>a</sup> | AM         | 86,96%     |
| 13 <sup>a</sup> | CE         | 86,56%     |
| 14 <sup>a</sup> | MG         | 85,77%     |
| 15 <sup>a</sup> | PI         | 85,77%     |
| 16 <sup>a</sup> | RR         | 84,58%     |
| 17 <sup>a</sup> | SP         | 84,58%     |
| 18 <sup>a</sup> | PR         | 84,19%     |
| 19 <sup>a</sup> | RO         | 83,00%     |
| 20 <sup>a</sup> | RN         | 79,84%     |
| 21 <sup>a</sup> | PE         | 79,05%     |
| 22 <sup>a</sup> | BA         | 76,28%     |
| 23 <sup>a</sup> | PA         | 75,89%     |
| 24 <sup>a</sup> | AP         | 73,91%     |
| 25 <sup>a</sup> | MA         | 72,73%     |
| 26 <sup>a</sup> | MPDFT      | 72,33%     |
| 27 <sup>a</sup> | PB         | 69,17%     |
| 28 <sup>a</sup> | MPT        | 64,82%     |
| 29 <sup>a</sup> | AC         | 62,06%     |
| 30 <sup>a</sup> | RS         | 62,06%     |
| 31 <sup>a</sup> | AL         | 52,17%     |